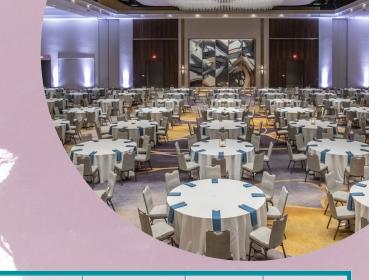

## Detnils

We offer the perfect customizable venue and amenities to make your wedding day dreams come true.

- Magnificent customizable ballroom spaces
- Culinary options, conveniently coordinated and prepared in-house
- A full-service spa perfect for on-site pampering and more
- On-site accommodations at the Wind Creek Hotel
- Rehearsal Dinner and Farewell Brunch available

Package Pricing

Starting at \$129 per person Ceremony Fee Starting at \$2,000

Wedding Menus provided separately
Pricing Subject to change

|                          | SQUARE FOOTAGE | RECEPTION | ROUNDS |
|--------------------------|----------------|-----------|--------|
| Foundry Ballroom         | 22,900         | 2,290     | 1,900  |
| Foundry Ballroom A       | 9,400          | 940       | 780    |
| Foundry Ballroom B       | 1,200          | 120       | 100    |
| Foundry Ballroom C       | 1,000          | 100       | 80     |
| Foundry Ballroom D       | 2,400          | 240       | 200    |
| Foundry Ballroom E       | 2,200          | 220       | 180    |
| Foundry Ballroom F       | 1,200          | 120       | 100    |
| Foundry Ballroom G       | 1,100          | 110       | 90     |
| Foundry Ballroom H       | 2,400          | 240       | 200    |
| Foundry Ballroom J       | 2,200          | 220       | 180    |
| Foundry Ballroom B+C     | 3,200          | 320       | 260    |
| Foundry Ballroom B+C+D   | 4,600          | 460       | 380    |
| Foundry Ballroom B+C+D+E | 6,800          | 680       | 560    |
| Foundry Ballroom D+E     | 4,600          | 460       | 380    |
| Foundry Ballroom F+G     | 2,300          | 230       | 190    |
| Foundry Ballroom F+G+H   | 4,500          | 450       | 370    |
| Foundry Ballroom F+G+H+J | 6,700          | 670       | 550    |
| Foundry Ballroom H+J     | 4,600          | 460       | 380    |
| Foundry Ballroom ABCDE   | 16,200         | 1,620     | 1,340  |
| Foundry Ballroom AFGHJ   | 16,300         | 1,630     | 1,350  |
| Monocacy Room            | 3,100          | 310       | 240    |
| Monocacy Room A          | 1,400          | 140       | 110    |
| Monocacy Room B          | 1,700          | 170       | 130    |
| Moravian Room            | 7,000          | 100       | 560    |
| Moravian Room C          | 3,500          | 350       | 280    |
| Moravian Room D          | 3,500          | 350       | 280    |
| Delaware                 | 1,900          | 100       | 80     |