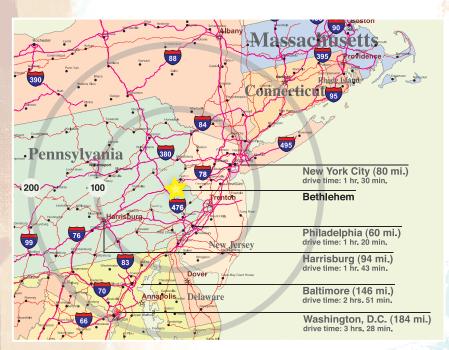

### Directions

### FROM NEW YORK CITY:

Take I-78 West to Exit 67 in PA. Follow 412 North for 1.5 miles.

### FROM NORTH/CENTRAL NEW JERSEY:

Take I-78 West to Exit 67 in PA. Follow 412 North for 1.5 miles.

### FROM PHILADELPHIA:

Follow Northeast Extension / I-476 to Exit 56 for the Lehigh Valley. Follow signs for I-78 East, and take I-78 East to Exit 67. Follow 412 North for 1.5 miles.

#### FROM HARRISBURG:

Take I-81 North to I-78 East to Exit 67. Follow 412 North for 1.5 miles.

THE LEHIGH VALLEY IS A VIBRANT AREA WITH AN ECLECTIC DAY, AFTERNOON AND NIGHTLIFE NOT LIMITED TO ONE SEASON (PERFECT FOR FALL, SPRING, SUMMER, AND WINTER WEDDINGS ALIKE). LOCATED ONLY 90 MINUTES FROM NEW YORK, 60 MINUTES FROM PHILADELPHIA, AND CLOSE TO EVERYWHERE IN BETWEEN—THE VALLEY IS NOT ONLY CONVENIENTIT ALSO BOASTS:

- Regional accessibility—close to major highways and four international airports
- Large cities and charming, small towns—with picturesque views everywhere you turn
- Walkable attractions located steps from Wind Creek Bethlehem